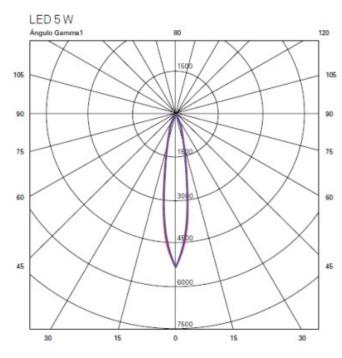

ture Finish: BAL / MWL / BSL     |
| Fixture Material: Extruded Aluminum |
| ELECTRICAL                          |

| ELECTRICAL                            |
|---------------------------------------|
| Number of Lamps: 1                    |
| Lamp Type: LED Retrofit               |
| Lamp Shape: MR16                      |
| Bulb Included: Bulb Not Included      |
| Max. Wattage Per Lamp (W): 4          |
| Lamp Base: GU10                       |
| Input Voltage (V): 120Vac Direct Line |

### LED

# OPTICAL

# Certified By: Certified for North American Standards

**RATINGS AND CERTIFICATIONS** 

IP rating: IP20









10.8cm (4 1/4")





# **DAU SINGLE COVERED SURFACE**

D93081-

| PROJECT   |  |
|-----------|--|
| TYPE      |  |
| SPECIFIER |  |
| QUANTITY  |  |
| DATE      |  |











# DAU

| PROJECT   |
|-----------|
| TYPE      |
| SPECIFIER |
| QUANTITY  |
| DATE      |

#### **Fixture Finish**







**Digital:** Not all screens are calibrated the same, and therefore, colors will appear differently between screens. **Physical:** When texture is involved, there will be variations in color, character and tone within a product series and between product families.





# DAU

# **LEGEND**

| <u></u>               | floor-mounted                                                | ¥        | pivotable                                                    | *          | special LED (upon request) RGB, RGBW, tunable,<br>gold+, meat+, art+, fashion+                 |
|-----------------------|--------------------------------------------------------------|----------|--------