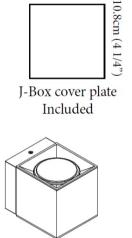

| Division: Design                    |
|-------------------------------------|
| Mounting Type: Surface              |
| Mounting Location: Wall             |
| Subcategory: Downlight              |
| PHYSICAL                            |
| Shape: Cube                         |
| Length (mm): 80                     |
| Length (in): 3 1/8                  |
| Height (mm): 84                     |
| Depth (mm): 101                     |
| Height (in): 3 ½                    |
| Depth (in): 4                       |
| Extension (mm): 101                 |
| Extension (in): 4                   |
| Light Distribution: Direct          |
| Weight (kg): 0.82                   |
| Weight (lbs): 1.81                  |
| Fixture Finish: BAL / MWL / BSL     |
| Fixture Material: Extruded Aluminum |
| ELECTRICAL                          |

# Certified By: Certified for North American Standards

**RATINGS AND CERTIFICATIONS** 

IP rating: IP20

10.8cm (4 1/4")