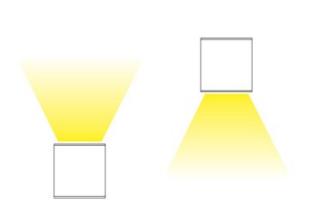

| Mounting Type: Surface                |
|---------------------------------------|
| Mounting Location: Wall               |
| Subcategory: Up/Down Light            |
| PHYSICAL                              |
| Shape: Rectangle                      |
| Length (mm): 80                       |
| Length (in): 3 1/8                    |
| Height (mm): 174                      |
| Depth (mm): 101                       |
| Height (in): 6 1/11                   |
| Depth (in): 4                         |
| Extension (mm): 101                   |
| Extension (in): 4                     |
| Light Distribution: Direct / Indirect |
| Weight (kg): 1.23                     |
| Weight (lbs): 2.71                    |
| Fixture Finish: BAL / MWL / BSL       |
| Fixture Material: Extruded Aluminum   |
| ELECTRICAL                            |

| Division: Design                    |
|-------------------------------------|
| Mounting Type: Surface              |
| Mounting Location: Wall             |
| Subcategory: Downlight              |
| PHYSICAL                            |
| Shape: Cube                         |
| Length (mm): 80                     |
| Length (in): 3 1/8                  |
| Height (mm): 84                     |
| Depth (mm): 101                     |
| Height (in): 3 ½                    |
| Depth (in): 4                       |
| Extension (mm): 101                 |
| Extension (in): 4                   |
| Light Distribution: Direct          |
| Weight (kg): 0.82                   |
| Weight (lbs): 1.81                  |
| Fixture Finish: BAL / MWL / BSL     |
| Fixture Material: Extruded Aluminum |
| ELECTRICAL                          |