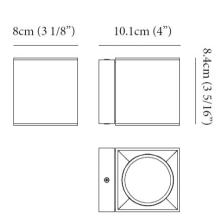

| Mounting Type: Surface                |
|---------------------------------------|
| Mounting Location: Wall               |
| Subcategory: Up/Down Light            |
| PHYSICAL                              |
| Shape: Rectangle                      |
| Length (mm): 80                       |
| Length (in): 3 1/8                    |
| Height (mm): 174                      |
| Depth (mm): 101                       |
| Height (in): 6 1/11                   |
| Depth (in): 4                         |
| Extension (mm): 101                   |
| Extension (in): 4                     |
| Light Distribution: Direct / Indirect |
| Weight (kg): 1.23                     |
| Weight (lbs): 2.71                    |
| Fixture Finish: BAL / MWL / BSL       |
| Fixture Material: Extruded Aluminum   |
| ELECTRICAL                            |