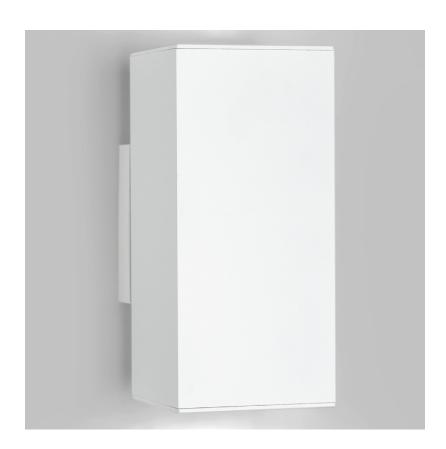

# **DAU SINGLE SURFACE**

#### GENERAL

| Series: Dau                |  |
|----------------------------|--|
| Subseries: Dau Single      |  |
| Brand: Milan               |  |
| Division: Design           |  |
| Mounting Type: Surface     |  |
| Mounting Location: Wall    |  |
| Subcategory: Up/Down Light |  |

| Mounting Type: Surface                |
|---------------------------------------|
| Mounting Location: Wall               |
| Subcategory: Up/Down Light            |
| PHYSICAL                              |
| Shape: Rectangle                      |
| Length (mm): 80                       |
| Length (in): 3 1/8                    |
| Height (mm): 174                      |
| Depth (mm): 101                       |
| Height (in): 6 1/11                   |
| Depth (in): 4                         |
| Extension (mm): 101                   |
| Extension (in): 4                     |
| Light Distribution: Direct / Indirect |
| Weight (kg): 1.23                     |
| Weight (lbs): 2.71                    |
| Fixture Finish: BAL / MWL / BSL       |
| Fixture Material: Extruded Aluminum   |
| ELECTRICAL                            |