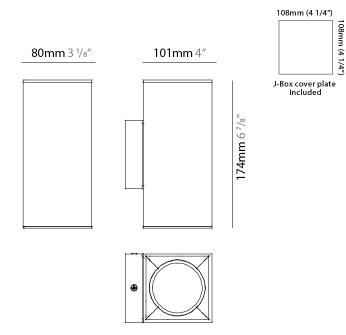

| Mounting Type: Surface                |
|---------------------------------------|
| Mounting Location: Wall               |
| Subcategory: Up/Down Light            |
| PHYSICAL                              |
| Shape: Rectangle                      |
| Length (mm): 80                       |
| Length (in): 3 1/8                    |
| Height (mm): 174                      |
| Depth (mm): 101                       |
| Height (in): 6 1/11                   |
| Depth (in): 4                         |
| Extension (mm): 101                   |
| Extension (in): 4                     |
| Light Distribution: Direct / Indirect |
| Weight (kg): 1.23                     |
| Weight (lbs): 2.71                    |
| Fixture Finish: BAL / MWL / BSL       |
| Fixture Material: Extruded Aluminum   |
| ELECTRICAL                            |