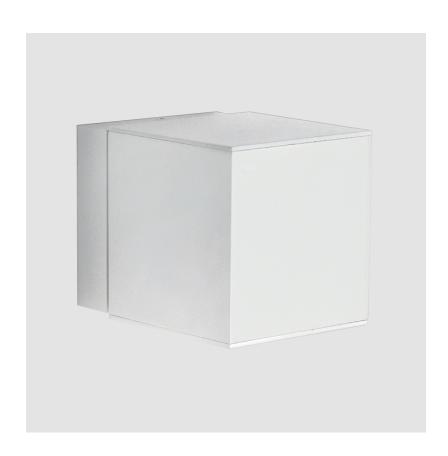

# **DAU SINGLE COVERED SURFACE**

#### D93081-

base number

Options

1.To build a product code in our configurator select the specify button on the base model # product page

2. To build a manual product code on this datasheet choose from the options listed below in blue font and add the suffix to the base model #

| Division: Design                    |
|-------------------------------------|
| Mounting Type: Surface              |
| Mounting Location: Wall             |
| Subcategory: Downlight              |
| PHYSICAL                            |
| Shape: Cube                         |
| Length (mm): 80                     |
| Length (in): 3 1/8                  |
| Height (mm): 84                     |
| Depth (mm): 101                     |
| Height (in): 3 ½                    |
| Depth (in): 4                       |
| Extension (mm): 101                 |
| Extension (in): 4                   |
| Light Distribution: Direct          |
| Weight (kg): 0.82                   |
| Weight (lbs): 1.81                  |
| Fixture Finish: BAL / MWL / BSL     |
| Fixture Material: Extruded Aluminum |
| ELECTRICAL                          |