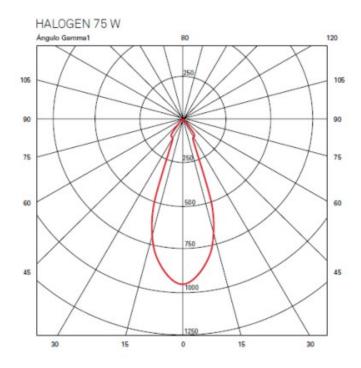

ixture Finish: BAL / MWL / BSL     |
| Fixture Material: Extruded Aluminum |
| ELECTRICAL                          |

| ELECTRICAL                            |
|---------------------------------------|
| Number of Lamps: 1                    |
| Lamp Type: LED Retrofit               |
| Lamp Shape: MR16                      |
| Bulb Included: Bulb Not Included      |
| Max. Wattage Per Lamp (W): 4          |
| Lamp Base: GU10                       |
| Input Voltage (V): 120Vac Direct Line |

### LED

# OPTICAL

# Certified By: Certified for North American Standards

**RATINGS AND CERTIFICATIONS** 

IP rating: IP20









10.8cm (4 1/4")





# **DAU SINGLE COVERED SURFACE**

D93081-

| PROJECT   |  |
|-----------|--|
| TYPE      |  |
| SPECIFIER |  |
| QUANTITY  |  |
| DATE      |  |











# DAU

| PROJECT   |
|-----------|
| TYPE      |
| SPECIFIER |
| QUANTITY  |
| DATE      |

#### **Fixture Finish**







**Digital:** Not all screens are calibrated the same, and therefore, colors will appear differently between screens. **Physical:** When texture is involved, there will be variations in color, character and tone within a product series and between product families.





# DAU

# **LEGEND**

| <u></u>               | floor-mounted                                                | ¥        | pivotable                                                    | *          | special LED (upon request) RGB, RGBW, tunable,<br>gold+, meat+, art+, fashion+                 |
|-----------------------|--------------------------------------------------------------|----------|------