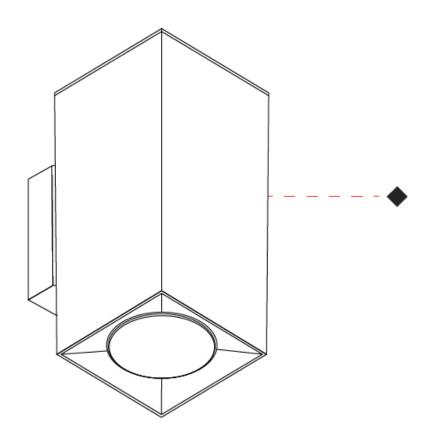

# **DAU SINGLE SURFACE**

#### D93044-

base number

Finish Options

1.To build a product code in our configurator select the specify button on the base model # product page

2. To build a manual product code on this datasheet choose from the options listed below in blue font and add the suffix to the base model #

| Mounting Type: Surface                |
|---------------------------------------|
| Mounting Location: Wall               |
| Subcategory: Up/Down Light            |
| PHYSICAL                              |
| Shape: Rectangle                      |
| Length (mm): 80                       |
| Length (in): 3 1/8                    |
| Height (mm): 174                      |
| Depth (mm): 101                       |
| Height (in): 6 1/11                   |
| Depth (in): 4                         |
| Extension (mm): 101                   |
| Extension (in): 4                     |
| Light Distribution: Direct / Indirect |
| Weight (kg): 1.23                     |
| Weight (lbs): 2.71                    |
| Fixture Finish: BAL / MWL / BSL       |
| Fixture Material: Extruded Aluminum   |
| ELECTRICAL                            |